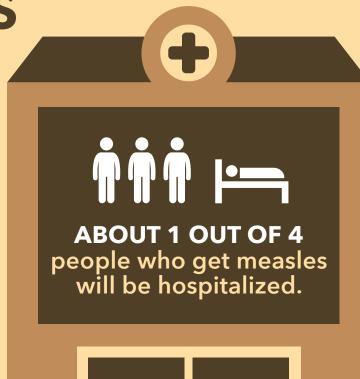

# MEASLES

More than just a little rash

**MEASLES CAN BE DANGEROUS** 

Especially for babies and young children

Measles can lead to...

**PNEUMONIA** 

(A SERIOUS LUNG INFECTION)

**BRAIN DAMAGE** 