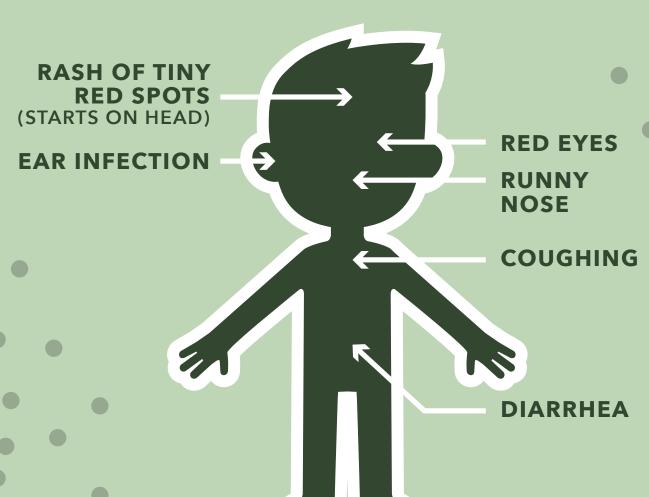

# MEASLES

More than just a little rash

**MEASLES CAN BE DANGEROUS** 

Especially for babies and young children

Measles can lead to...

**PNEUMONIA** 

(A SERIOUS LUNG INFECTION)

**BRAIN DAMAGE** 

**DEAFNESS** 

**DEATH** 



#### SYMPTOMS OF MEASLES



#### MEASLES IS HIGHLY CONTAGIOUS Here's how it's spread...



**LINGERING** 

(CAN LINGER IN A

**GERMS** 

**SNEEZING** 

**COUGHING &** 



ROOM LONG AFTER A SICK PERSON HAS

### Measles circulates in many parts of the world and cases can be brought into the U.S. at any time.

**MEASLES AROUND** 

THE WORLD



#### at each of the following ages...

of MMR for best protection. Your child will need one dose

**DOSE #2** 

4–6 years

Infants 6–11 months old should have 1 dose of MMR shot before traveling abroad.

**DOSE #1** 

12–15 months

## IMMUNIZATION. POWER TO PROTECT.

Learn more at www.cdc.gov/vaccines/parents