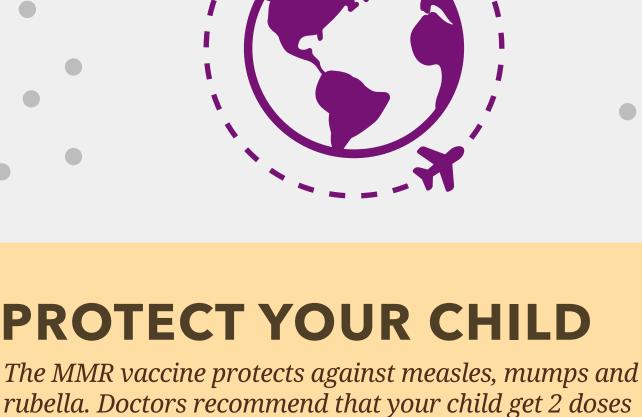

### Measles circulates in many parts of the world and cases can be brought into the U.S. at any time.

**MEASLES AROUND** 

THE WORLD

#### at each of the following ages...

of MMR for best protection. Your child will need one dose

**DOSE #2** 

4–6 years

Infants 6–11 months old should have 1 dose of MMR shot before traveling abroad.

**DOSE #1** 

12–15 months